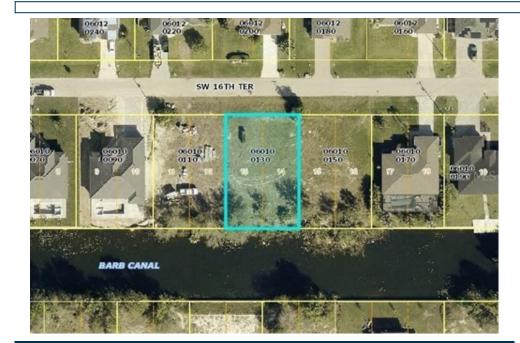

## 2306 SW 16th Ter, Cape Coral, FL 33991

» MLS #: D6142230
» Land | Lot: 10,019 ft²

» More Info: 2306SW16thTer.IsForSale.com

Misty Raines PA 941.724.1989 mistyraines@michaelsaunders.com http://MistyRaines.michaelsaunders.com

## Remarks

Under contract-accepting backup offers. Build to suite on this magnificent NON-FLOOD ZONED, 80x125 lot with city utilities, and in an area that is non-deed restricted, with newer homes are being built all around. This lot is centrally located close to Burnt Store and Pine Island. Cape Coral is a vibrant area fit for all lifestyles, from fishing, boating, kayaking, world class golfing, water parks, Nature parks, camping, dining, and shopping and so much more. Living in Paradise is one of the greatest gifts you can give yourself. Many builders to choose from. Water and sewer assessments may be applicable to new buyers; however, owner has paid most of the assessments. Lot is zoned residential with city utilities nearby.